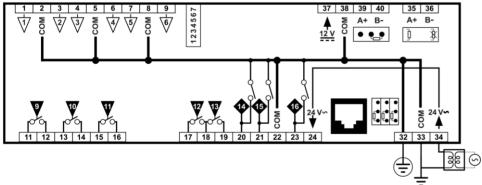

## **CBT-3T6-5R**

| ÷          | Ground           |
|------------|------------------|
| COM        | Common           |
| <b>♠</b> ₩ | Point Numbers    |
| 25 26      | Terminal Numbers |
| -RC2       | Relay Common     |
|            |                  |

| Location | Illustration | Terminal<br>Numbers | Description                                                                                                                                       |  |
|----------|--------------|---------------------|---------------------------------------------------------------------------------------------------------------------------------------------------|--|
|          |              |                     | Power 24 V AC                                                                                                                                     |  |
| v        |              | 32 34               | Important: The common power connection (terminal 33 💂 ) must be connected to Earth. Cylon recommend that this is done at the 24 V AC transformer. |  |
|          | <b>-</b>     |                     | Note: THIS UNIT MUST BE GROUNDED                                                                                                                  |  |
| <b>Å</b> | 20 21 22 23  | 20 23               | UniPuts™ with Triac                                                                                                                               |  |