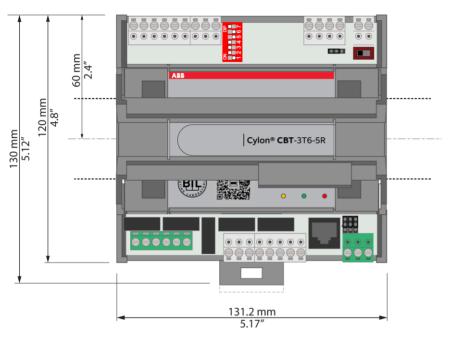

## **INSTALLATION AND WIRING**

BDS0012 rev 25

## **CBT-3T6-5R**

| ÷          | Ground           |
|------------|------------------|
| COM        | Common           |
| <b>♠</b> ₩ | Point Numbers    |
| 25 26      | Terminal Numbers |
| -RC2       | Relay Common     |
|            |                  |