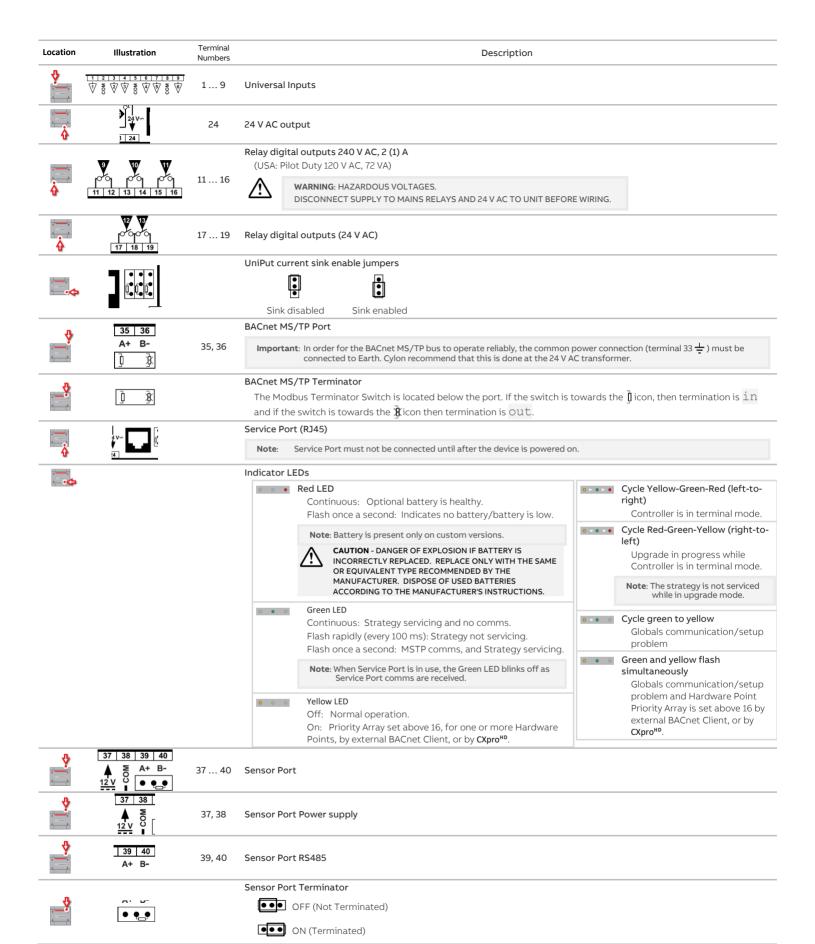

| Location | Illustration | Terminal<br>Numbers | Description                                                                                                                                       |  |
|----------|--------------|---------------------|---------------------------------------------------------------------------------------------------------------------------------------------------|--|
|          |              |                     | Power 24 V AC                                                                                                                                     |  |
| v        |              | 32 34               | Important: The common power connection (terminal 33 💂 ) must be connected to Earth. Cylon recommend that this is done at the 24 V AC transformer. |  |
|          | <b>-</b>     |                     | Note: THIS UNIT MUST BE GROUNDED                                                                                                                  |  |
| <b>Å</b> | 20 21 22 23  | 20 23               | UniPuts™ with Triac                                                                                                                               |  |